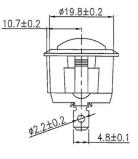

bol on the rocker.
- Suitable for both 12 volt and 24 volts.
- Carries ENEC (European) and UL (American) approvals at mains voltages and complies with RoHS.

## SPECIFICATIONS

Compliance: ENEC, UL, RoHS; Operating Voltage: 12~24VDC Current Rating: 20A@14VDC / 10A@28VDC Insulation Resistance: DC 500V 100M ohm Min. Dielectric Strength: AC 1500V 1 minute Switch Function: 3P SPST ON-OFF (LED dependent) Termination: 4.8mm Male Blade Terminals Panel Cut Out: 20mm (see drawing) Fixing: Snap In Circuit: On-Off LED Colour: Amber, Blue, Red, Green Symbols: Siren, Scene/work Lamp(s), Warning lamp(s), Head Lights Material: Frame - Nylon 66 Actuator: Nylon 66 Lens - Polycarbonate (PC) Print: White (Hot Stamping)

Material Colour: Black Operating Temp.: -25°C~85°C

Warranty: 2 years

### DIMENSIONS





# PANEL CUT-OUT DETAIL



## SCEHMATIC DIAGRAM