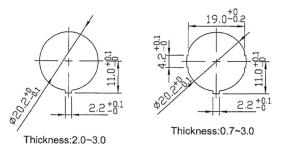

ble for both 12 volt and 24 volts.
- Carries ENEC (European) and UL (American) approvals at mains voltages and complies with RoHS.

## SPECIFICATIONS

Compliance: ENEC, UL, RoHS; Operating Voltage: 12~24VDC Current Rating: 20A@14VDC / 10A@28VDC Insulation Resistance: DC 500V 100M ohm Min. Dielectric Strength: AC 1500V 1 minute Switch Function: 3P SPST ON-OFF (LED dependent) Termination: 4.8mm Male Blade Terminals Panel Cut Out: 20mm (see drawing) Fixing: Snap In Circuit: On-Off LED Colour: Amber, Blue, Red, Green Symbols: Siren, Scene/work Lamp(s), Warning lamp(s), Head Lights Material: Frame - Nylon 66 Actuator: Nylon 66 Lens - Polycarbonate (PC) Print: White (Hot Stamping)

Material Colour: Black Operating Temp.: -25°C~85°C

Warranty: 2 years

### DIMENSIONS





# PANEL CUT-OUT DETAIL



## SCEHMATIC DIAGRAM