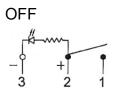

24 volts.
- Carries ENEC (European) and UL (American) approvals at mains voltages and complies with RoHS.

## SPECIFICATIONS

Compliance: ENEC, UL, RoHS; Operating Voltage: 12~24VDC Current Rating: 20A@14VDC / 10A@28VDC Insulation Resistance: DC 500V 100M ohm Min. Dielectric Strength: AC 1500V 1 minute Switch Function: 3P SPST ON-OFF (LED dependent) Termination: 4.8mm Male Blade Terminals Panel Cut Out: 20mm (see drawing) Fixing: Snap In Circuit: On-Off LED Colour: Amber, Blue, Red, Green Symbols: Siren, Scene/work Lamp(s), Warning lamp(s), Head Lights Material: Frame - Nylon 66 Actuator: Nylon 66 Lens - Polycarbonate (PC) Print: White (Hot Stamping)

Material Colour: Black Operating Temp.: -25°C~85°C

Warranty: 2 years

### DIMENSIONS





# PANEL CUT-OUT DETAIL



## SCEHMATIC DIAGRAM