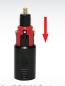

## Dual Purpose Cigar Plug (for applicable models only):

When using models with dual purpose cigar plug, change the plug according to your actual socket by pushing in or out the red plastic frame.

for standard Cigar Ligher Socket

▲ for ISO4165 Socket