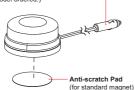

## Magnetic Mount

#### WARNING:

It is not recommended to use magnetically mounted warning devices on outside of vehicle in motion. Usage is at the sole risk and responsibility of the user. (For moving vehicles, please use Power Magnet)