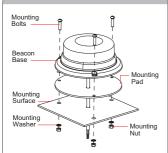

## 3 Bolt Mount

- Drill holes on the mounting surface for the wire-exit and mounting bolts.
- Secure the beacon onto the mounting surface with mounting bolts.