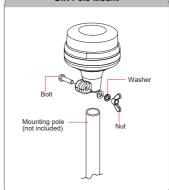

lash Pattern #1 Double

## Dual Purpose Cigar Plug (for applicable models only):

When using models with dual purpose cigar plug, change the plug according to your actual socket by pushing in or out the red plastic frame.





for standard Cigar Ligher Socket

▲ for ISO4165 Socket

## 3 Bolt Mount



- Drill holes on the mounting surface for the wire-exit and mounting bolts.
- Secure the beacon onto the mounting surface with mounting bolts.

## Magnetic Mount

#### Power Plug

(Actual cigar plug type and cable type will be based on the model ordered.)



#### WARNING:

It is not recommended to use magnetically mounted warning devices on outside of vehicle in motion. Usage is at the sole risk and responsibility of the user. (For moving vehicles, please use Power Magnet)

## DIN Pole Mount



NOTE: All diagrams may not show to scale.