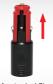

## Dual Purpose Cigar Plug (for applicable models only):

When using models with dual purpose cigar plug, change the plug according to your actual socket by pushing in or out the red plastic frame.

for standard Cigar Ligher Socket

▲ for ISO4165 Socket